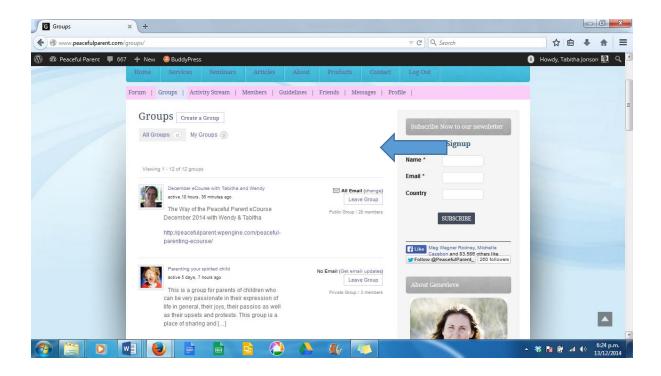

The list will show you if you're already a member by showing "Leave Group" in the rectangular box (see pic). Or the option to request membership.

Each group has its own forum, activity stream, list of members in that group and your email options.