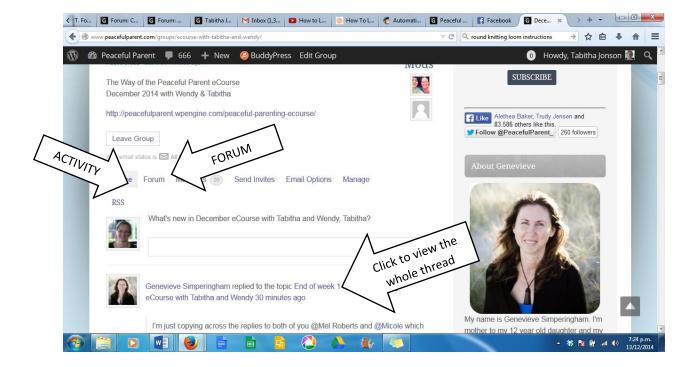

Activity shows the most recent posts and activity on that group. Forum is the group forum with various threads. You are most welcome to start your own thread and / or comment on current threads

To post a new topic (post), go to the bottom of any forum page. Type in title and your comment / question.